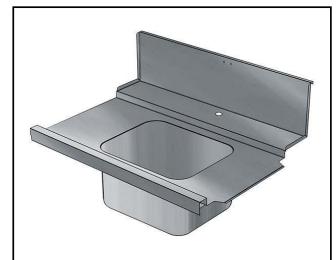

# Handling System for Hood type Pre-wash Infill Top with Bowl Right to Left, 1000mm

| ITEM #  |  |  |
|---------|--|--|
| MODEL # |  |  |
| NAME #  |  |  |
|         |  |  |
| SIS #   |  |  |
| AIA #   |  |  |

865317 (BHHPIB10R)

Prewash infill Top with bowl, r>1, 1000mm

### Item No.

For hood type dishwashers. Constructed in 304 AISI stainless steel with backsplash mm250h. Bowl size mm500x400x300h with overflow pipe and drain hole. Basket direction: from right to left.

#### Construction

- Deep anti-drip profiles completely folded with lower edge for safe and easy cleaning.
- All surfaces smooth with polished finish.
- 304 AISI stainless steel construction throughout.
- Included splashback to prevent water spatter.
- Bowl size 500x400x300h with drain hole and strainer.