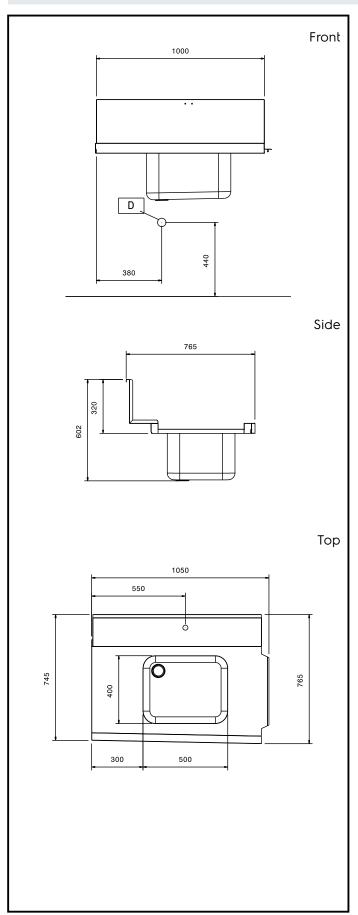

## **Key Information:**

External dimensions, Width:

865317 (BHHPIB10R)1050 mmExternal dimensions, Depth:765 mmExternal dimensions, Height:600 mmNet weight:8 kg

**Basin dimensions:** 500x400x300h

Feeding direction: from Right to Left

### Item No.

For hood type dishwashers. Constructed in 304 AISI stainless steel with backsplash mm250h. Bowl size mm500x400x300h with overflow pipe and drain hole. Basket direction: from right to left.

#### Construction

- Deep anti-drip profiles completely folded with lower edge for safe and easy cleaning.
- All surfaces smooth with polished finish.
- 304 AISI stainless steel construction throughout.
- Included splashback to prevent water spatter.
- Bowl size 500x400x300h with drain hole and strainer.